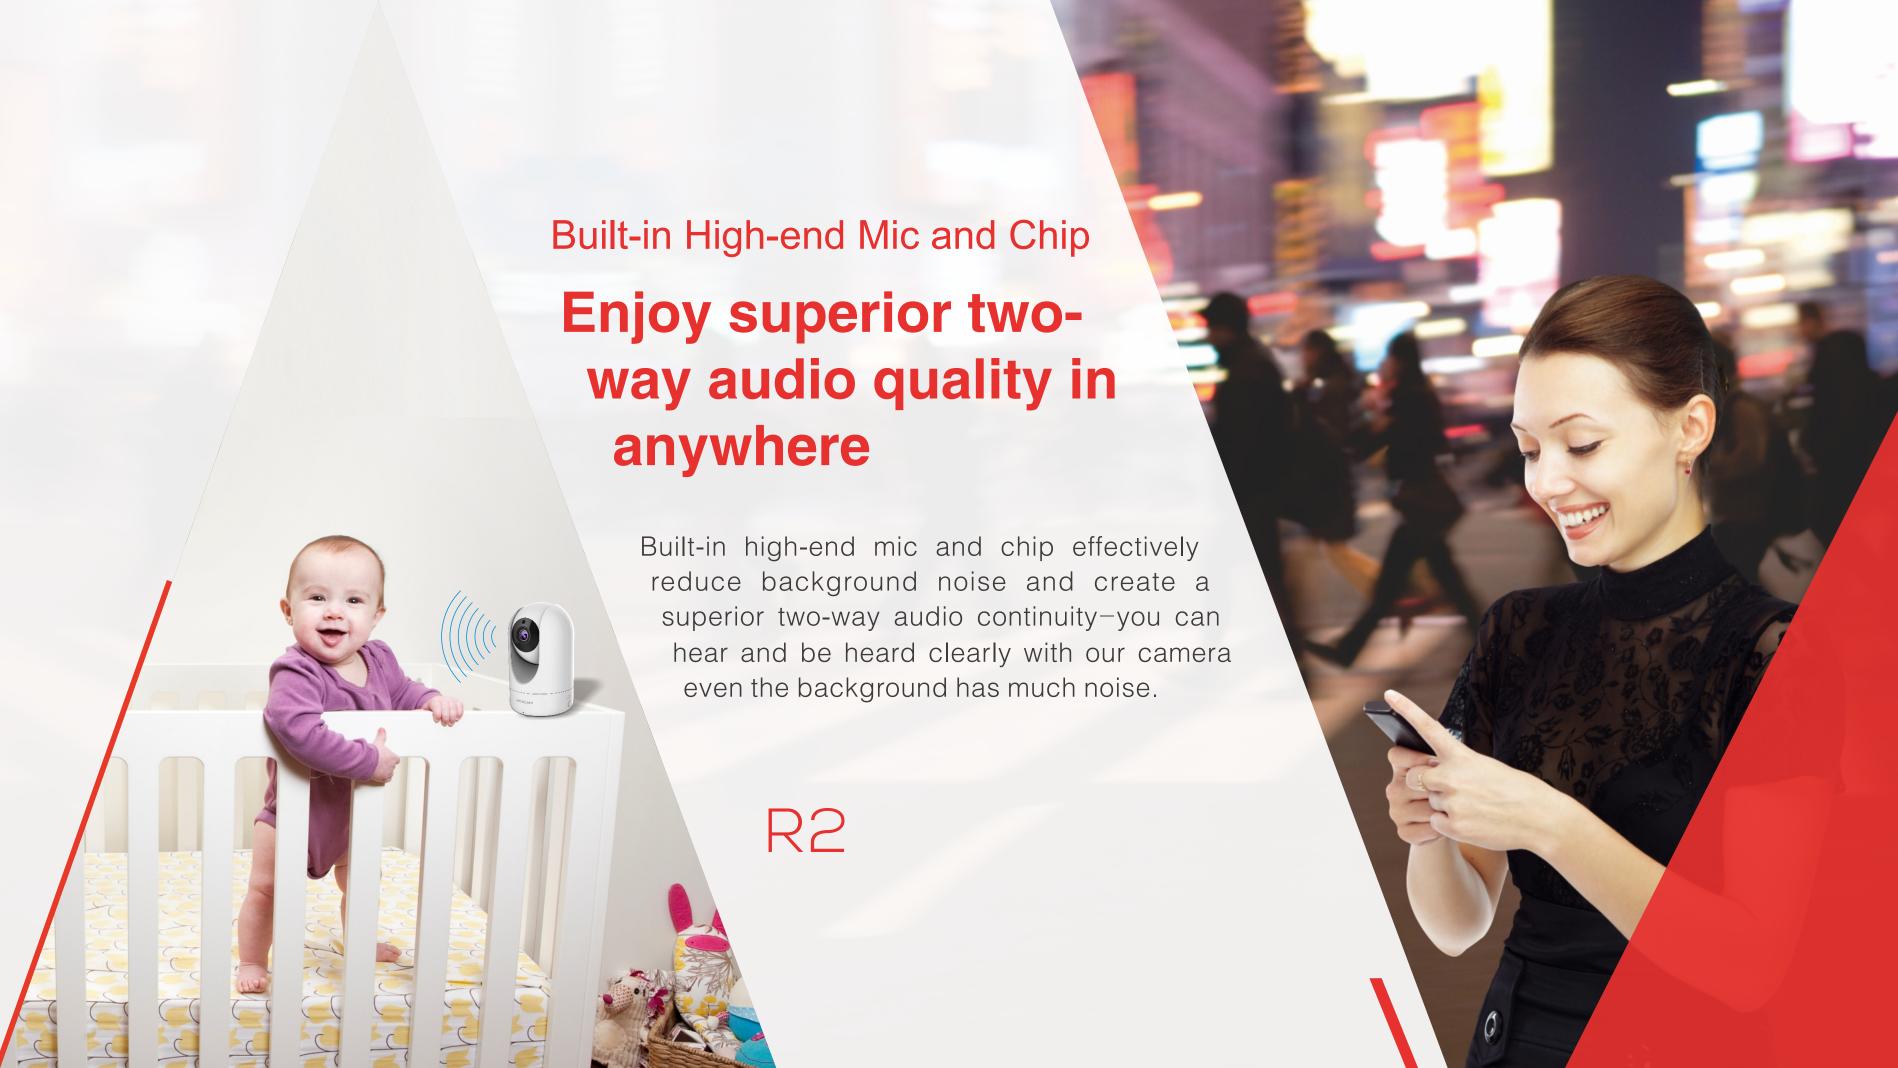

#### Enhanced Two-way Audio

High Quality Two-Way Audio with Leading-edge Mic and Speaker