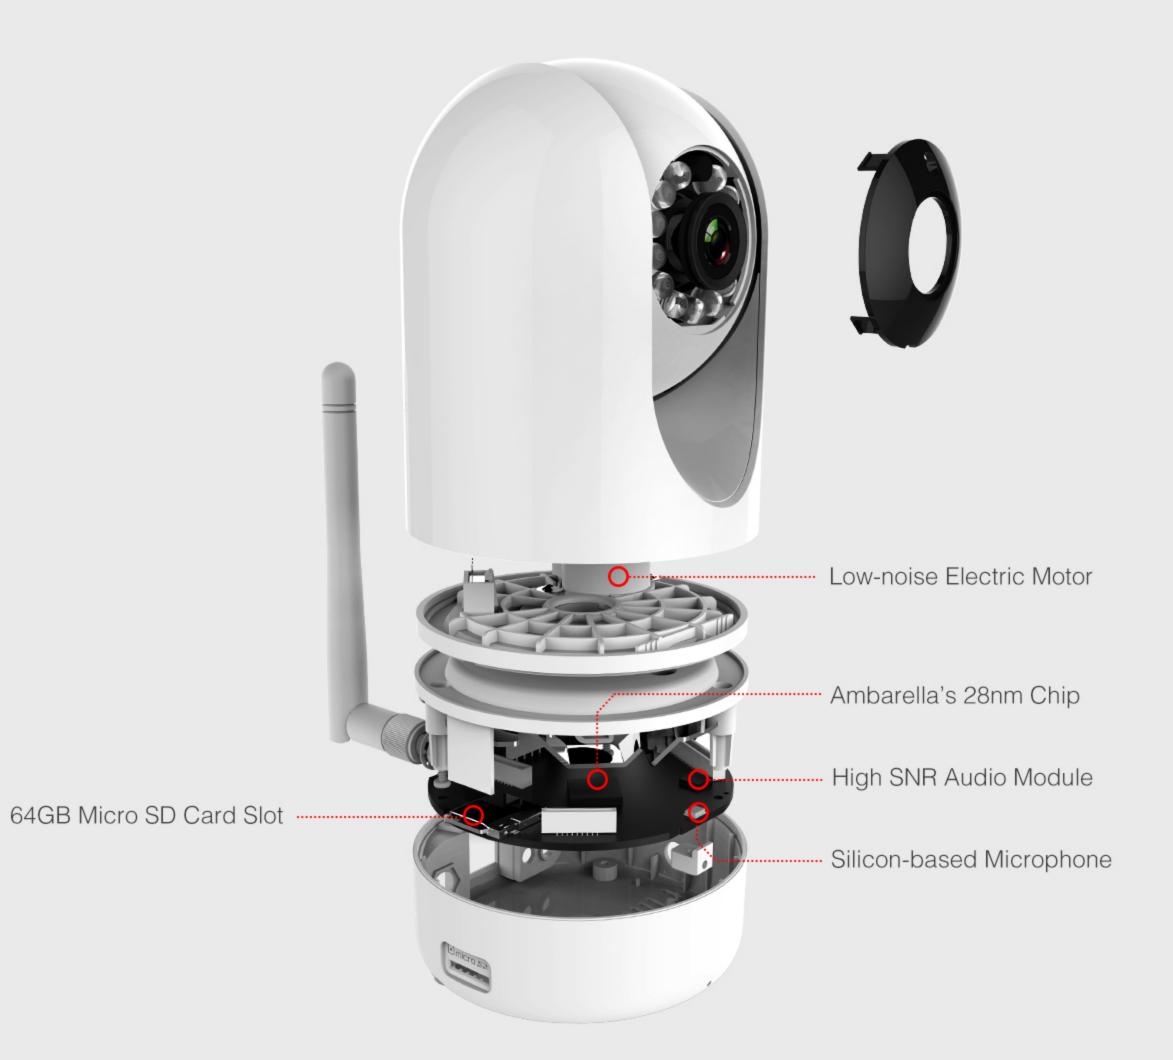

## Sharper and more smooth video

The latest chipset from Ambarella is adopted, which grants high efficient compressing technology and excellent FHD video processing capability. In the case of low bit rate it has better video experience than other chipsets.

#### External Card Slot

Supports 64G Micro SD Card storage