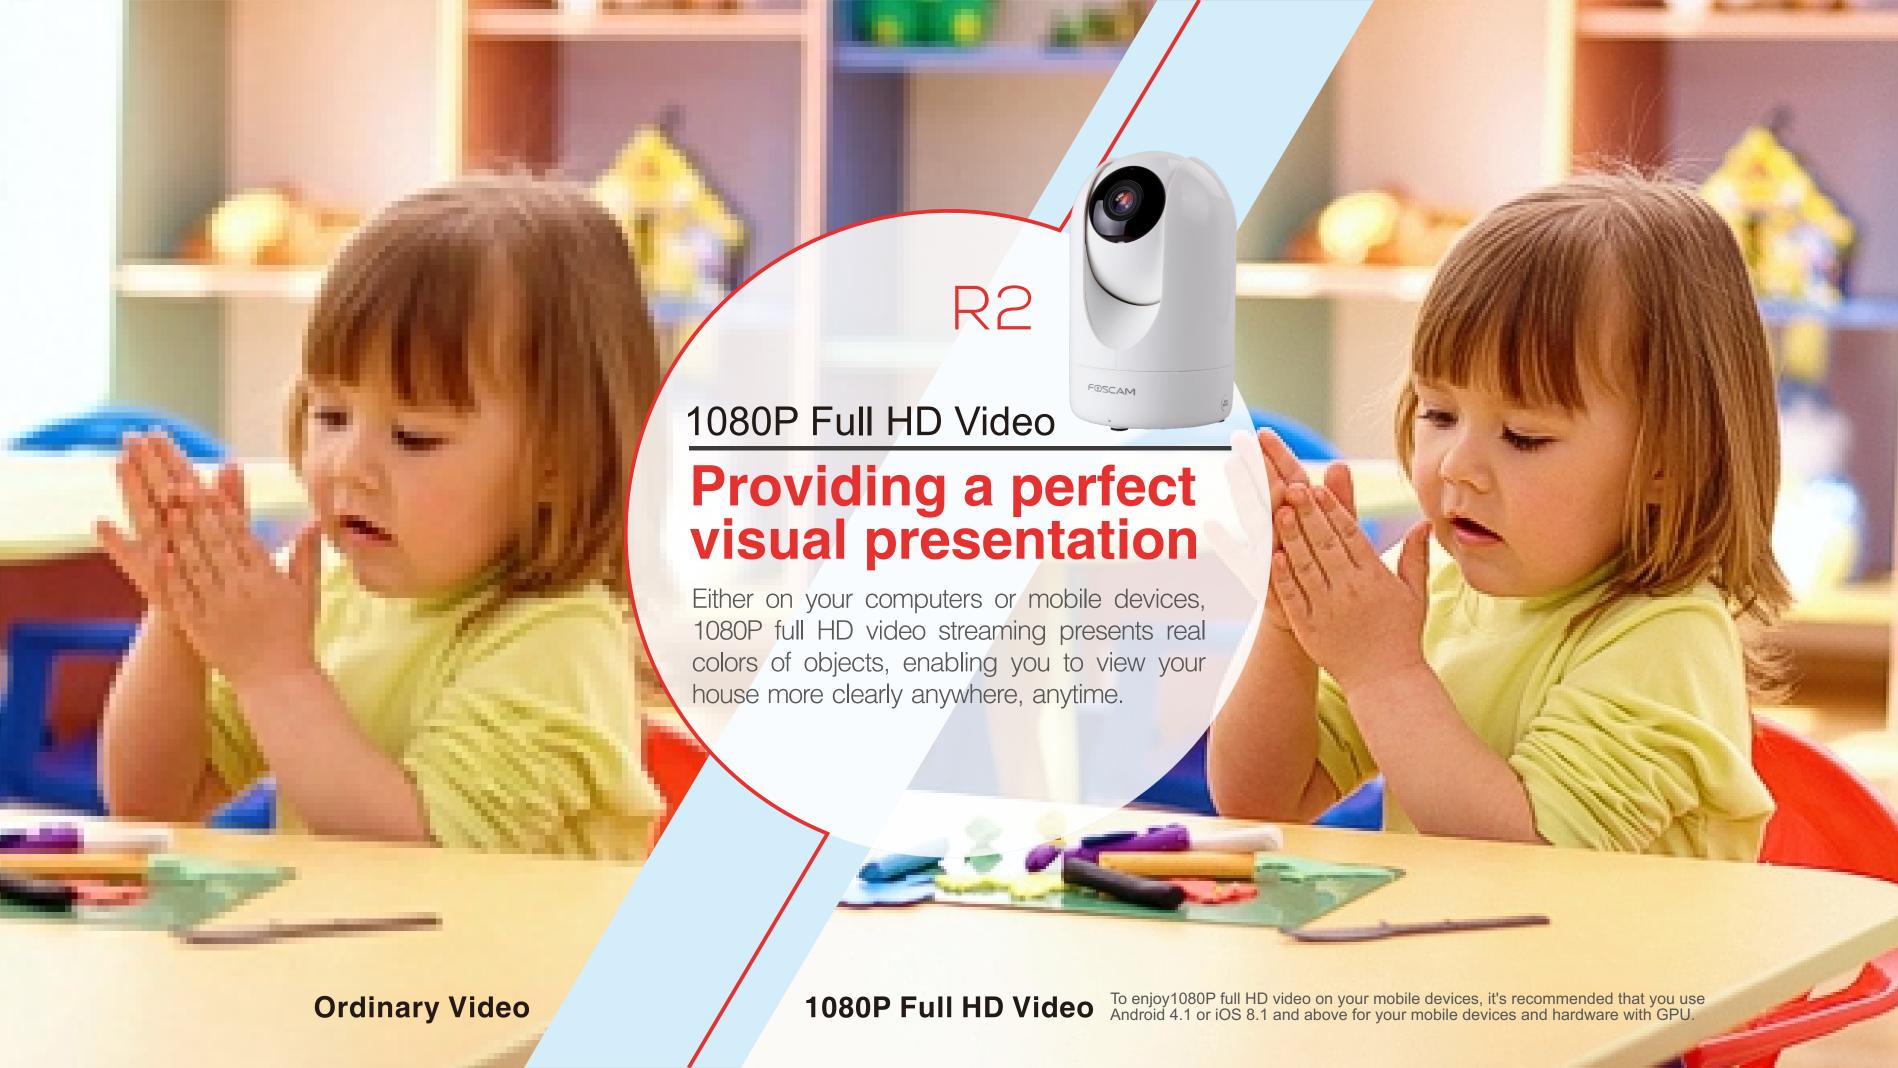

## Sharper and more smooth video

The latest chipset from Ambarella is adopted, which grants high efficient compressing technology and excellent FHD video processing capability. In the case of low bit rate it has better video experience than other chipsets.

### **Main Features**

Full HD

1080P(1920x1080) Display Resolution