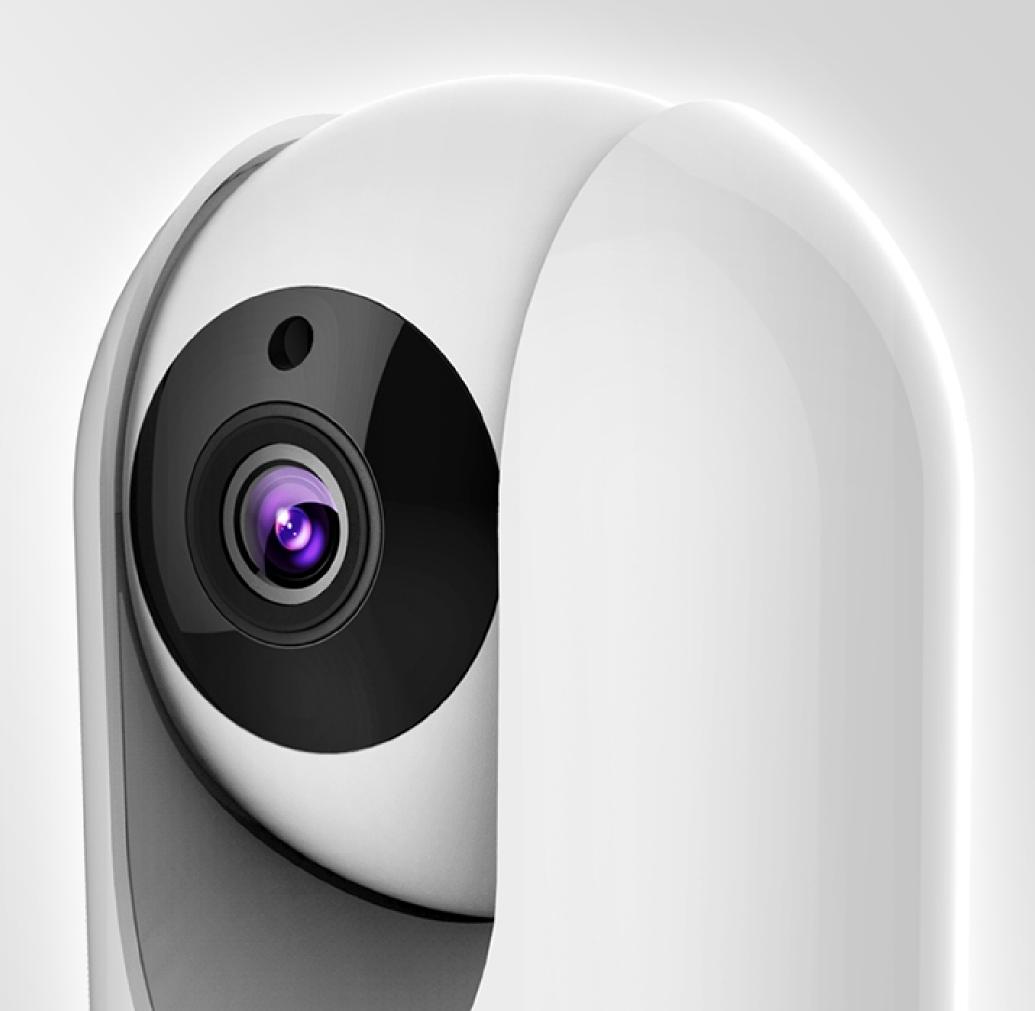

## R2

The cutting-edge technique--8X magic zoom is able to amplify any details of video streaming similar to optical zoom, but with the fixed-focus lens, hence you can identify different faces and check any details of your home.

## Sharper and more smooth video

The latest chipset from Ambarella is adopted, which grants high efficient compressing technology and excellent FHD video processing capability. In the case of low bit rate it has better video experience than other chipsets.